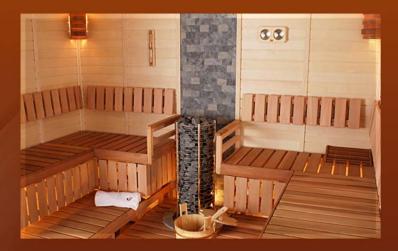

# WESTERN RED **CEDAR**

Exceptionally beautiful wood that has a natural warm color, complemented with uniform fine-grained texture with a satin luster.

# **CEDAR** SAUNA ROOMS

Western Red Cedar sauna rooms are by far the most popular and most attractive because of Cedar's luxurious color. The mild pleasant woody fragrance of Cedar seems to have an instant calming effect.