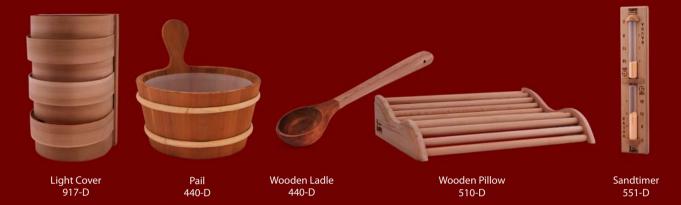

# SAUNA ROOMS





Sauna rooms can be built in **Aspen, Cedar, Spruce, Heat Treated** or **Pine**. It can also be a combination of these woods.



ASPEN CEDAR SPRUCE HEAT TREATED PINE



# WESTERN RED **CEDAR**

Exceptionally beautiful wood that has a natural warm color, complemented with uniform fine-grained texture with a satin luster.





# **CEDAR** SAUNA ROOMS

Western Red Cedar sauna rooms are by far the most popular and most attractive because of Cedar's luxurious color. The mild pleasant woody fragrance of Cedar seems to have an instant calming effect.











Nimbus Tower Heater



Cirrus Rock



Innova Touch Control

There are several variety of accessories to choose from to complement your utmost sauna requirement.

Heaters are categorized as **stone**, **stainless** and **combi** heaters. They are available from 2.3kW up to the biggest 24.0kW heaters.



# ASPEN

Aspen wood is classified as a white softwood. It has white to creamy appearance, perfect for an elegant look.





# **ASPEN** SAUNA ROOMS

Aspen sauna rooms have a classy room appeal. The appearance brings out the look and feel of a relaxed atmosphere.





ASPEN ACCESSORIES







Sandtimer 550-RA



Thermo-Hygrometer 221-A



Wooden Clock 530-A

# **HEATERS**



Wooden Ladle

443-A



Aspen accessories create fresh sauna atmosphere because of their light color.

Soapstone H