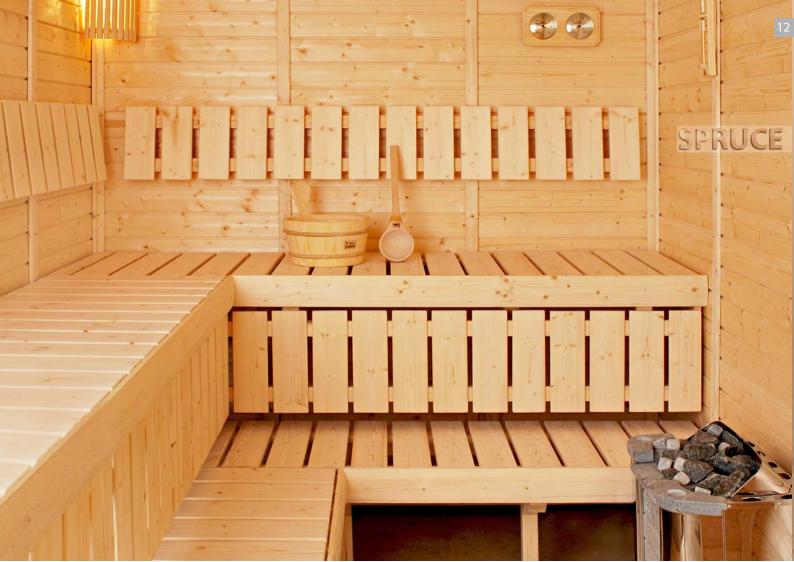

# SPRUCE

Spruce is a softwood with a close, even and uniform grain texture. It has a light yellow appearance with few markings. Spruce is a durable wood which hold its shape exceptionally well.

# **SPRUCE** SAUNA ROOMS

Spruce wood sauna rooms are traditional sauna rooms. Its light appearance with its distinguishing knots gives this room a characteristic welcoming appeal.