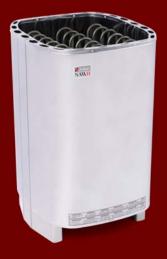

Nimbus Tower Heater

Cirrus Rock

Innova Touch Control

There are several variety of accessories to choose from to complement your utmost sauna requirement.

Heaters are categorized as **stone**, **stainless** and **combi** heaters. They are available from 2.3kW up to the biggest 24.0kW heaters.

# **HEATERS**

Wooden Ladle

443-A

Aspen accessories create fresh sauna atmosphere because of their light color.

Soapstone Heaters are available from 3kW up to the biggest 24kW heaters.

The Savonia electric heaters are designed to withstand extreme heat.