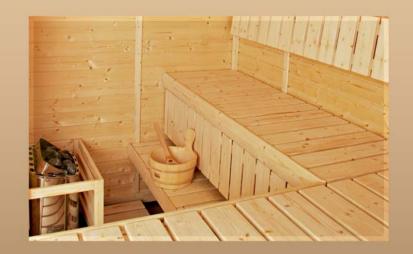

# **SPRUCE** SAUNA ROOMS

Spruce wood sauna rooms are traditional sauna rooms. Its light appearance with its distinguishing knots gives this room a characteristic welcoming appeal.