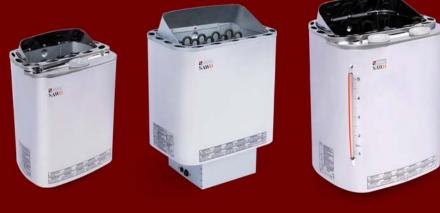

Nimbus Tower Heater

Cirrus Rock

Innova Touch Control

There are several variety of accessories to choose from to complement your utmost sauna requirement.

Heaters are categorized as **stone**, **stainless** and **combi** heaters. They are available from 2.3kW up to the biggest 24.0kW heaters.

# **HEATERS**

Wooden Ladle

443-A

Aspen accessories create fresh sauna atmosphere because of their light color.

Soapstone Heaters are available from 3kW up to the biggest 24kW heaters.

The Savonia electric heaters are designed to withstand extreme heat.

## **HEATERS**

Mini Combi Nordex Scandia Combi

Pine accessories elaborate more classic look. They are available in several designs.

Sawo stainless heaters are traditional heaters that are built to last.

Available with separate Innova control unit, built-in control or with combi feature depending on model.