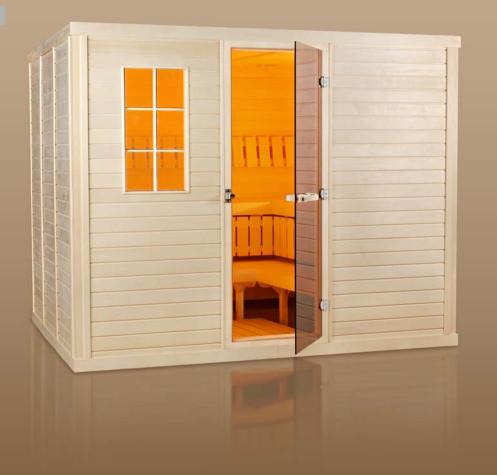

# SAUNA ROOMS

Sauna rooms can be built in **Aspen, Cedar, Spruce, Heat Treated** or **Pine**. It can also be a combination of these woods.

ASPEN CEDAR SPRUCE HEAT TREATED PINE

# **CEDAR** SAUNA ROOMS

Western Red Cedar sauna rooms are by far the most popular and most attractive because of Cedar's luxurious color. The mild pleasant woody fragrance of Cedar seems to have an instant calming effect.

# **SPRUCE** SAUNA ROOMS

Spruce wood sauna rooms are traditional sauna rooms. Its light appearance with its distinguishing knots gives this room a characteristic welcoming appeal.