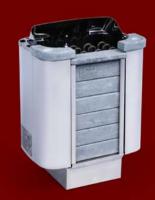

Nimbus Tower Heater

Cirrus Rock

Innova Touch Control

There are several variety of accessories to choose from to complement your utmost sauna requirement.

Heaters are categorized as **stone**, **stainless** and **combi** heaters. They are available from 2.3kW up to the biggest 24.0kW heaters.

## **HEATERS**

Mini Combi Nordex Scandia Combi

Pine accessories elaborate more classic look. They are available in several designs.

Sawo stainless heaters are traditional heaters that are built to last.

Available with separate Innova control unit, built-in control or with combi feature depending on model.