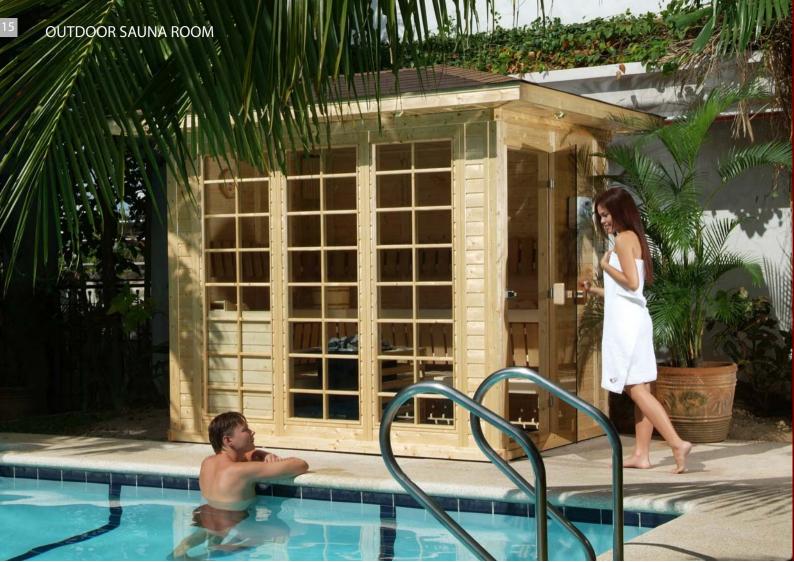

Savonia electric heaters are designed to withstand extreme heat.

Savonia Altostratus Cumulus



# SPRUCE

Spruce is a softwood with a close, even and uniform grain texture. It has a light yellow appearance with few markings. Spruce is a durable wood which hold its shape exceptionally well.





# **SPRUCE** SAUNA ROOMS

Spruce wood sauna rooms are traditional sauna rooms. Its light appearance with its distinguishing knots gives this room a characteristic welcoming appeal.







## **HEATERS**



Mini Combi Nordex Scandia Combi

Pine accessories elaborate more classic look. They are available in several designs.

Sawo stainless heaters are traditional heaters that are built to last.

Available with separate Innova control unit, built-in control or with combi feature depending on model.



## OUTDOOR SAUNA ROOM 1616LL



### Other Sauna Related Products



### Sauna Guide

General Rules and Restrictions For Using Sauna and Steam.

### **Aroma Oil**

Pamper yourself and ignite your senses with **SAWO Aroma Oil**, a perfect blend of fragrances excellent for steam and sauna rooms.

### **Kivi Stones**

Carved soapstone items are best for home decor, they bring touch of sophistication and elegance to your home. The surface feels soft yet very dense. Their beauty will last for generations.









| DIMENSIONS (M)<br>(w) (d) (h) |
|-------------------------------|
| 1.37 x 1.37 x 2.02            |
| 1.37 x 1.56 x 2.02            |
| 1.37 x 1.97 x 2.02            |
| 1.56 x 1.56 x 2.02            |
| 1.56 x 1.56 x 2.02            |
| 1.56 x 1.97 x 2.02            |
| 1.56 x 1.9