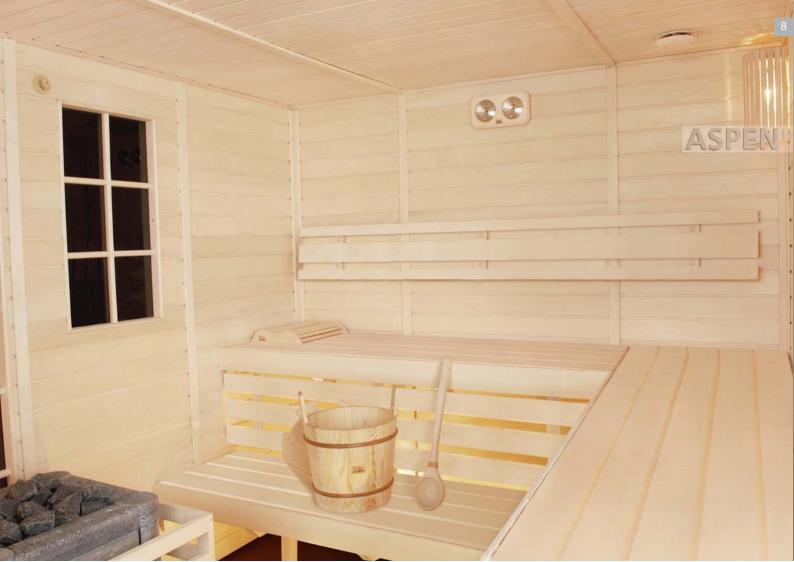

# **ASPEN** SAUNA ROOMS

Aspen sauna rooms have a classy room appeal. The appearance brings out the look and feel of a relaxed atmosphere.

ASPEN ACCESSORIES

Sandtimer 550-RA

Thermo-Hygrometer 221-A

Wooden Clock 530-A

# **HEATERS**

Wooden Ladle

443-A

Aspen accessories create fresh sauna atmosphere because of their light color.

Soapstone Heaters are available from 3kW up to the biggest 24kW heaters.

The Savonia electric heaters are designed to withstand extreme heat.