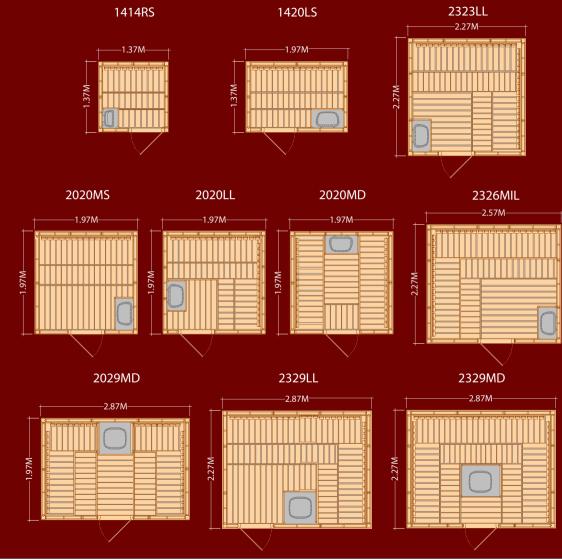

| DIMENSIONS (M)<br>(w) (d) (h) |
|-------------------------------|
| 1.37 x 1.37 x 2.02            |
| 1.37 x 1.56 x 2.02            |
| 1.37 x 1.97 x 2.02            |
| 1.56 x 1.56 x 2.02            |
| 1.56 x 1.56 x 2.02            |
| 1.56 x 1.97 x 2.02            |
| 1.56 x 1.97 x 2.02            |
| 1.97 x 1.97 x 2.02            |
| 1.97 x 1.97 x 2.02            |
| 1.97 x 2.27 x 2.02            |
| 1.97 x 2.27 x 2.02            |
| 1.9 x 2.57 x 2.02             |
| 1.9 x 2.57 x 2.02             |
| 2.27 x 2.27 x 2.02            |
| 2.27 x 2.57 x 2.02            |
| 1.97 x 2.87 x 2.17            |
| 2.27 x 2.87 x 2.17            |
|                               |