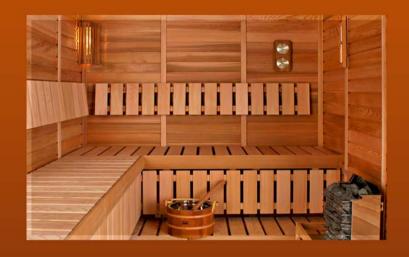

# WESTERN RED **CEDAR**

Exceptionally beautiful wood that has a natural warm color, complemented with uniform fine-grained texture with a satin luster.

# **CEDAR** SAUNA ROOMS

Western Red Cedar sauna rooms are by far the most popular and most attractive because of Cedar's luxurious color. The mild pleasant woody fragrance of Cedar seems to have an instant calming effect.