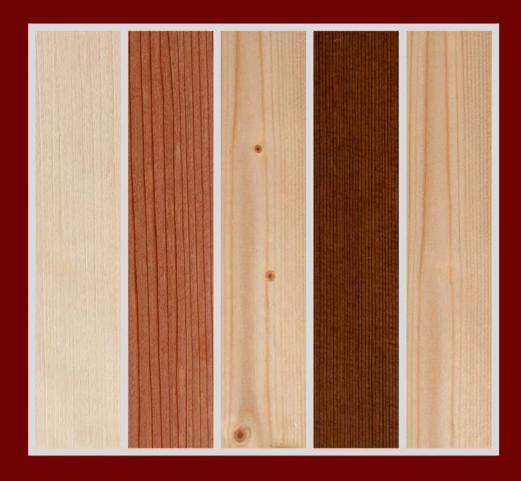

# SAUNA ROOMS

Sauna rooms can be built in **Aspen, Cedar, Spruce, Heat Treated** or **Pine**. It can also be a combination of these woods.

ASPEN CEDAR SPRUCE HEAT TREATED PINE