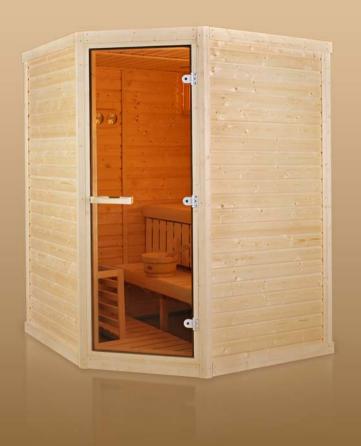

# SAUNA ROOMS

Sauna rooms can be built in **Aspen, Cedar, Spruce, Heat Treated** or **Pine**. It can also be a combination of these woods.

ASPEN CEDAR SPRUCE HEAT TREATED PINE

# **CEDAR** SAUNA ROOMS

Western Red Cedar sauna rooms are by far the most popular and most attractive because of Cedar's luxurious color. The mild pleasant woody fragrance of Cedar seems to have an instant calming effect.