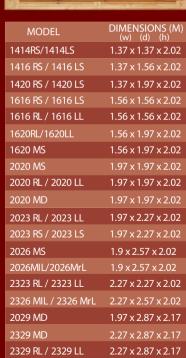

| DIMENSIONS (M)<br>(w) (d) (h) |
|-------------------------------|
| 1.37 x 1.37 x 2.02            |
| 1.37 x 1.56 x 2.02            |
| 1.37 x 1.97 x 2.02            |
| 1.56 x 1.56 x 2.02            |
| 1.56 x 1.56 x 2.02            |
| 1.56 x 1.97 x 2.02            |
| 1.56 x 1.97 x 2.02            |
| 1.97 x 1.97 x 2.02            |
| 1.97 x 1.97 x 2.02            |
| 1.97 x 2.27 x 2.02            |
| 1.97 x 2.27 x 2.02            |
| 1.9 x 2.57 x 2.02             |
| 1.9 x 2.57 x 2.02             |
| 2.27 x 2.27 x 2.02            |
| 2.27 x 2.57 x 2.02            |
| 1.97 x 2.87 x 2.17            |
| 2.27 x 2.87 x 2.17            |
|                               |