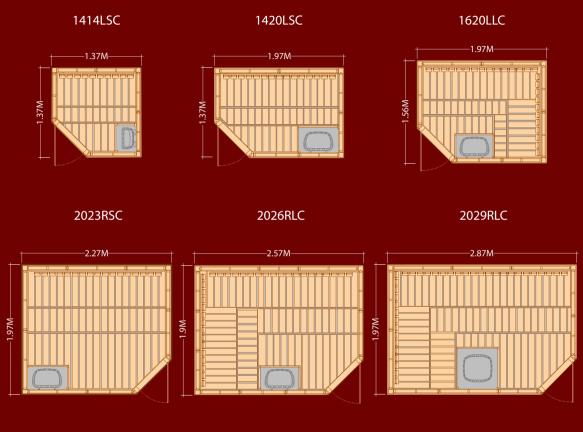

| DIMENSIONS (M)<br>(w) (d) (h) |
|-------------------------------|
| 1.37 x 1.37 x 2.02            |
| 1.37 x 1.56 x 2.02            |
| 1.37 x 1.97 x 2.02            |
| 1.56 x 1.56 x 2.02            |
| 1.56 x 1.56 x 2.02            |
| 1.56 x 1.97 x 2.02            |
| 1.56 x 1.97 x 2.02            |
| 1.97 x 1.97 x 2.02            |
| 1.97 x 1.97 x 2.02            |
| 1.97 x 2.27 x 2.02            |
| 1.97 x 2.27 x 2.02            |
| 1.9 x 2.57 x 2.02             |
| 1.9 x 2.57 x 2.02             |
| 2.27 x 2.27 x 2.02            |
| 2.27 x 2.57 x 2.02            |
| 1.97 x 2.87 x 2.17            |
| 2.27 x 2.87 x 2.17            |
|                               |