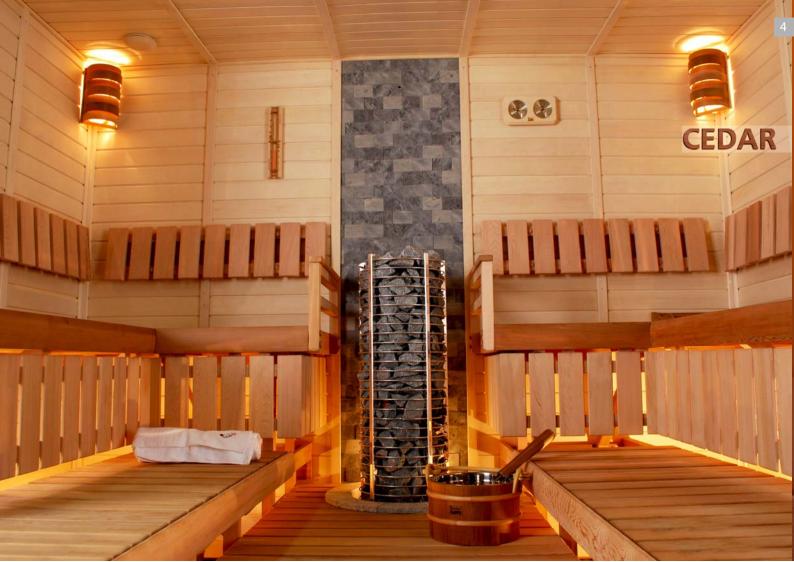

# WESTERN RED **CEDAR**

Exceptionally beautiful wood that has a natural warm color, complemented with uniform fine-grained texture with a satin luster.

# **CEDAR** SAUNA ROOMS

Western Red Cedar sauna rooms are by far the most popular and most attractive because of Cedar's luxurious color. The mild pleasant woody fragrance of Cedar seems to have an instant calming effect.