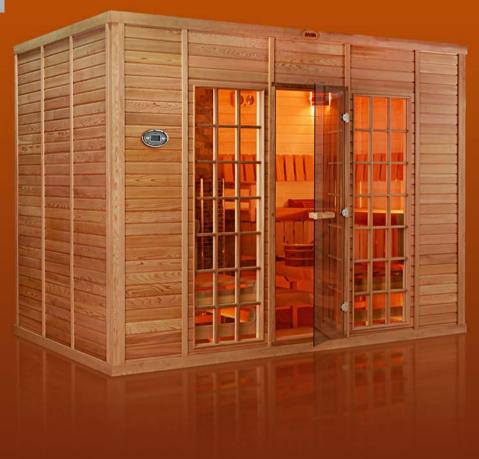

# **CEDAR** SAUNA ROOMS

Western Red Cedar sauna rooms are by far the most popular and most attractive because of Cedar's luxurious color. The mild pleasant woody fragrance of Cedar seems to have an instant calming effect.