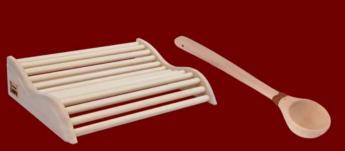

# **HEATERS**

Wooden Ladle

443-A

Aspen accessories create fresh sauna atmosphere because of their light color.

Soapstone Heaters are available from 3kW up to the biggest 24kW heaters.

The Savonia electric heaters are designed to withstand extreme heat.