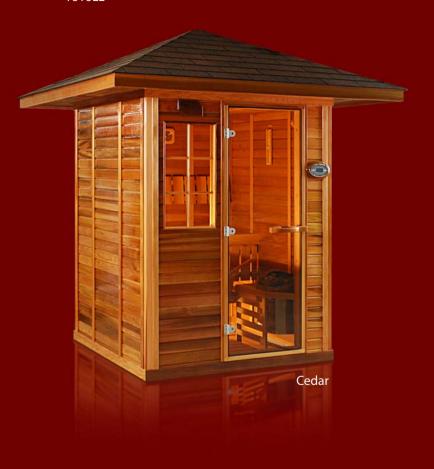

# WESTERN RED **CEDAR**

Exceptionally beautiful wood that has a natural warm color, complemented with uniform fine-grained texture with a satin luster.

# **CEDAR** SAUNA ROOMS

Western Red Cedar sauna rooms are by far the most popular and most attractive because of Cedar's luxurious color. The mild pleasant woody fragrance of Cedar seems to have an instant calming effect.