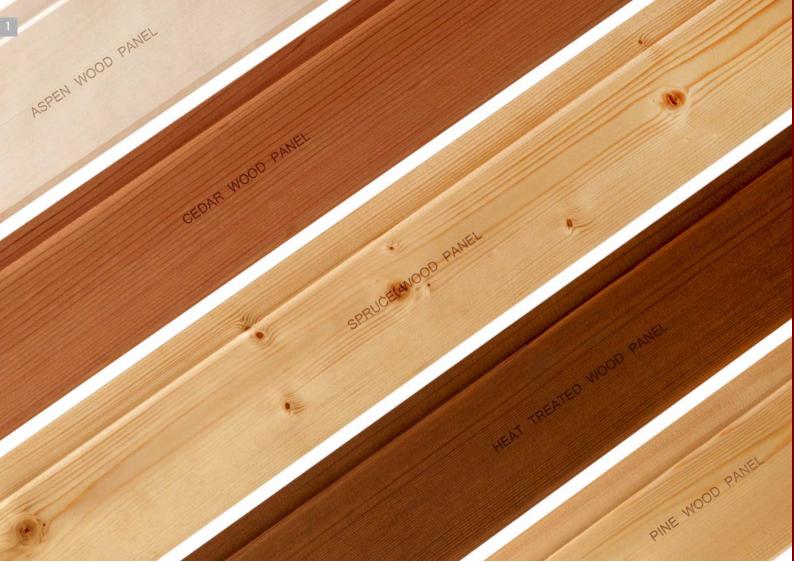

# SAUNA ROOMS

Sauna rooms can be built in **Aspen, Cedar, Spruce, Heat Treated** or **Pine**. It can also be a combination of these woods.

ASPEN CEDAR SPRUCE HEAT TREATED PINE

# WESTERN RED **CEDAR**

Exceptionally beautiful wood that has a natural warm color, complemented with uniform fine-grained texture with a satin luster.

# ASPEN

Aspen wood is classified as a white softwood. It has white to creamy appearance, perfect for an elegant look.

# SPRUCE

Spruce is a softwood with a close, even and uniform grain texture. It has a light yellow appearance with few markings. Spruce is a durable wood which hold its shape exceptionally well.