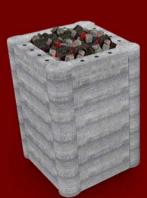

Nimbus Tower Heater

Cirrus Rock

Innova Touch Control

There are several variety of accessories to choose from to complement your utmost sauna requirement.

Heaters are categorized as **stone**, **stainless** and **combi** heaters. They are available from 2.3kW up to the biggest 24.0kW heaters.

# **HEATERS**

Wooden Ladle

443-A

Aspen accessories create fresh sauna atmosphere because of their light color.

Soapstone Heaters are available from 3kW up to the biggest 24kW heaters.

The Savonia electric heaters are designed to withstand extreme heat.