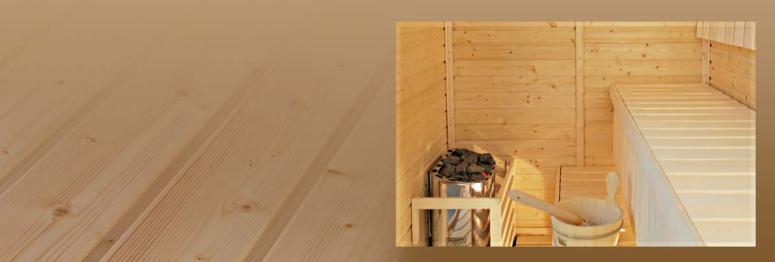

# **CEDAR** SAUNA ROOMS

Western Red Cedar sauna rooms are by far the most popular and most attractive because of Cedar's luxurious color. The mild pleasant woody fragrance of Cedar seems to have an instant calming effect.

# **SPRUCE** SAUNA ROOMS

Spruce wood sauna rooms are traditional sauna rooms. Its light appearance with its distinguishing knots gives this room a characteristic welcoming appeal.