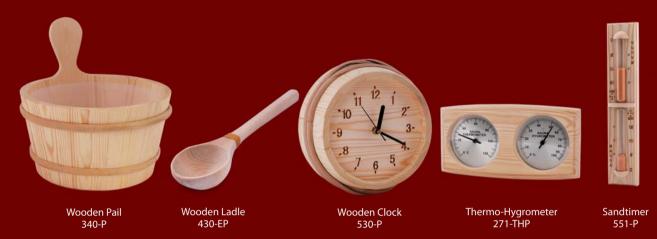

# **ASPEN** SAUNA ROOMS

Aspen sauna rooms have a classy room appeal. The appearance brings out the look and feel of a relaxed atmosphere.

ASPEN ACCESSORIES

Sandtimer 550-RA

Thermo-Hygrometer 221-A

Wooden Clock 530-A

# **HEATERS**

Wooden Ladle

443-A

Aspen accessories create fresh sauna atmosphere because of their light color.

Soapstone Heaters are available from 3kW up to the biggest 24kW heaters.

The Savonia electric heaters are designed to withstand extreme heat.